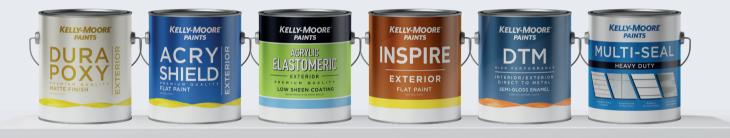

Matte, Eggshell

**Exterior** 

Excellent UV Protection Superior Hide & Coverage Resists Rain & Moisture [1 Hour] Self-Priming Dirt & Mildew Resistant Easy to Clean

> Perfect For: Wood Siding Cement Board Stucco

> > Brick

**AcryShield** Lasting Impression

**Finish Coating** 

Flat. Low Sheen. Satin. Semi-Gloss

Exterior

**Excellent Color & Gloss Retention** Self-Priming Dirt & Mildew Resistant

Perfect For:

Wood Cement Board Stucco Aluminum Siding **Inspire Exterior** Attractive Quality

**Finish Coating** Flat, LS Satin, Semi-Gloss

**Exterior** 

**Smooth Application** Easy Touch-Up Self-Priming Mildew Resistant

Perfect For:

Wood Concrete Stucco Aluminum siding **Acrylic Elastomeric** Flexible Smooth Finish

**Finish Coating** Low Sheen

Exterior

100% Acrylic Durability Bridges Hairline Cracks Uniforms Rough Surfaces Waterproofing

Perfect For:

Concrete Block Tilt Up Concrete Stucco Homes Commercial Buildings **EPIC** 

**Primer and Finish Coating** 

Eggshell, Semi-Gloss

DTM

**Direct to Metal Application** 

**Interior and Exterior** 

Primer and Finish Coating Excellent Adhesion Flash Rust Resistant Inhibits Corrosion

> Perfect For: Galvanized Aluminum Ferrous Metals

Multi-Seal **Low Viscosity Clear Sealer** 

**Primer** 

Clear

Interior and Exterior

Uniforms Porous Surfaces

Binds to Chalky Substrates

Alkali Resistant

Protects Aluminum & Galvanized