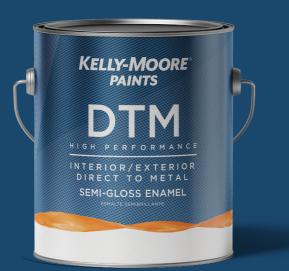

#### INTERIOR/EXTERIOR DIRECT TO METAL

#### **Direct to Metal Application**

Primer and Finish Coating Excellent Adhesion Flash Rust Resistant Inhibits Corrosion

**Description:** 

Premium quality interior and exterior acrylic coating for use on properly prepared iron, steel, aluminum, and galvanized metal surfaces in light industrial applications.